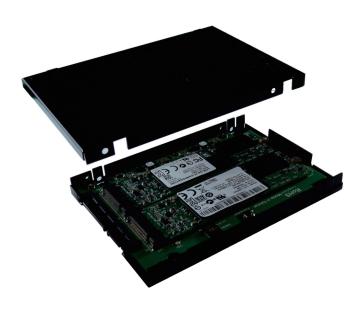

# SATA 3 to M.2 SSD x2 Enclosure

#### **Features**

Standard 2.5", 9.5mm(H) Form Factor
Support a SATA host & two M.2 NGFF SSD devices
Built-in ASM1092R high performance processor
RAID mode switch by hardware strapping or GUI controller
RAID mode: RAID 0(fast) / RAID 1(safe) / JBOD(volume)
3-button Hardware switch to setup RAID mode
Green LED indicate SATA 3 host active
Red LED indicate M.2 NGFF SSD error

## **Support M.2 Form factor**

Type 2280-D2-B-M: 80mm(L) x 22mm(W)

Type 2260-D2-B-M: 60mm(L) x 22mm(W)

Type 2242-D2-B-M: 42mm(L) x 22mm(W)

Type 2230-D2-B-M: 30mm(L) x 22mm(W)

2.5 INCH M.2 SSD SATA 6GB/s