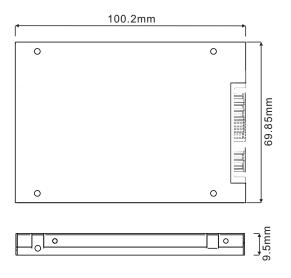

2.5in 9.5

#### **Features**

Standard 2.5", 9.5mm(H) Form Factor
Support a SATA host & two M.2 NGFF SSD devices
Built-in ASM1092R high performance processor
RAID mode switch by hardware strapping or GUI controller
RAID mode: RAID 0(fast) / RAID 1(safe) / JBOD(volume)
3-button Hardware switch to setup RAID mode
Green LED indicate SATA 3 host active
Red LED indicate M.2 NGFF SSD error